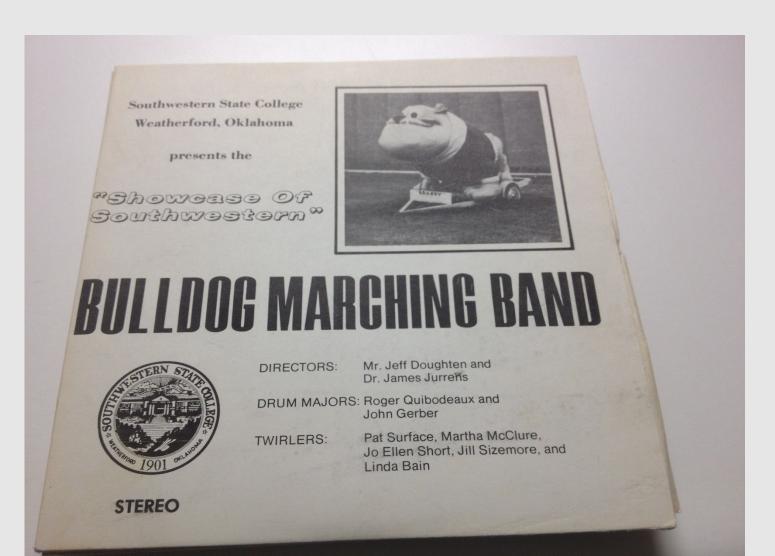

# Southwestern Oklahoma State University Weatherford, OK 1969-1971

### SOUTHWESTERN STATE BAND TOUR

SOUTHWESTERN STATE COLLEGE

Weatherford, Oklahoma

DIRECTORS

HARLON LAMKIN **JEFF DOUGHTEN** 