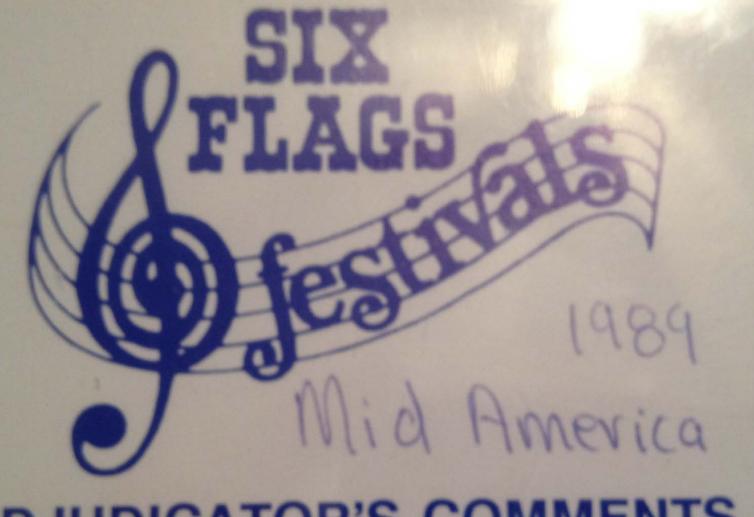

## THE 1980 "PRIDE OF PAMPA" BANDS CONTEST SELECTIONS

DIRECTORS

Jeff Doughten Symphonic Band Jim Duggan Concert Band

SWEEPSTAKES.... UIL CONTEST
STANDING BAND.... SIX-FLAGS OVER GEORGI
ATLANTA, GEORGIA

# OVER GEORGIA

April 18 & 19, 1980

Managed Exclusively By Educational Tour Consultants, Inc. 16 N. Braddock Street

#### 'Pride of Pampa' band director resigns

and choirs on Flags over George

ays been a gypsy." ld the Pampa News ne place is Pampa seven years. It's ething new."

ing, he said.

id in 1974, the holidays."

a band in which the band band performed in the Worlds of Clower of "Nashville on the ved 32 first places in 33 Fun band contest in Kansas Road City. Mo., and on New Year's for Travel Advisors of year, the band was named the without being snowe 2 Calif , accompanying most outstanding band at 5