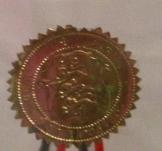

#### Dublin Ireland

#### St.Patricks Day Parade

Mr Paul Payne
Principal
Pampa Senior High School
Pampa
Texas 79065
U.S.A.

23rd May 1976.

Dear Mr Payne,

It was with great pleasure I learned from Mr Matt McNulty, the St. Patrick's Day Parade Director that both you and your Band have accepted the invitation to take part in our major Parade in Dublin next March.

May I, on behalf of the citizens of Dublin extend to you a very special welcome.

The Dublin St. Patrick's Day Parade has long enjoyed a strong friendship with many American Bands and I look forward to meeting you during your stay in Dublin and extending to your Band a real Irish Cead Mile Failte.

Yours sincerely,

Councillor Patrick Dunne

Lord Mayor of Dublin The Mansion House

Dawson Street

Dublin 2

#### Pampa High School St. Patrick's Day Parade Dublin, Ireland

Pampa Jazz
Band
entertained
at The Lord
Mayor's
Ball

#### News Travels Fast

-Martin J. Shannon in The Wall Street Journal WHEN the St. Patrick's Day parade gets under way in Dublin, it is the Americans who dominate it. In March 1977 the first blare of music was "San Antonio Rose" from the Pampa, Texas, high-school band, and the first marchers behind the head of the parade were 250 Boston policemen. Altogether, about two dozen U.S. bands and marching units took part. It is the same every year. "We don't usually do much on St. Patrick's Day, ourselves," a Dublin priest said. "It's always wet, and people generally sit at home and watch television-football, horse races, and sometimes the big parades in the American cities." -Roy Reed in New York Times