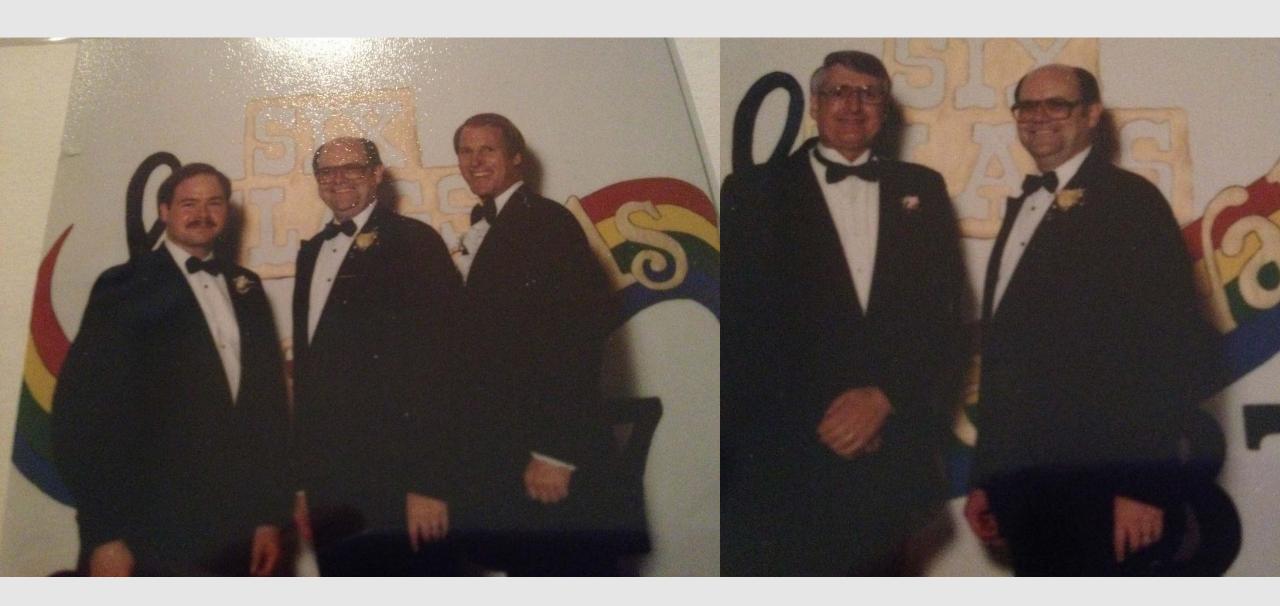

#### The Three Musketeers at TBA

## Jeff Doughten and Gerald Smith--(Student and Mentor) Both Hall of Famers

The Legacy of High School Band Directors--Initiates into the Phi Beta Mu Hall of Fame Gerald Smith, Jeff Doughten, Jackie Gilley