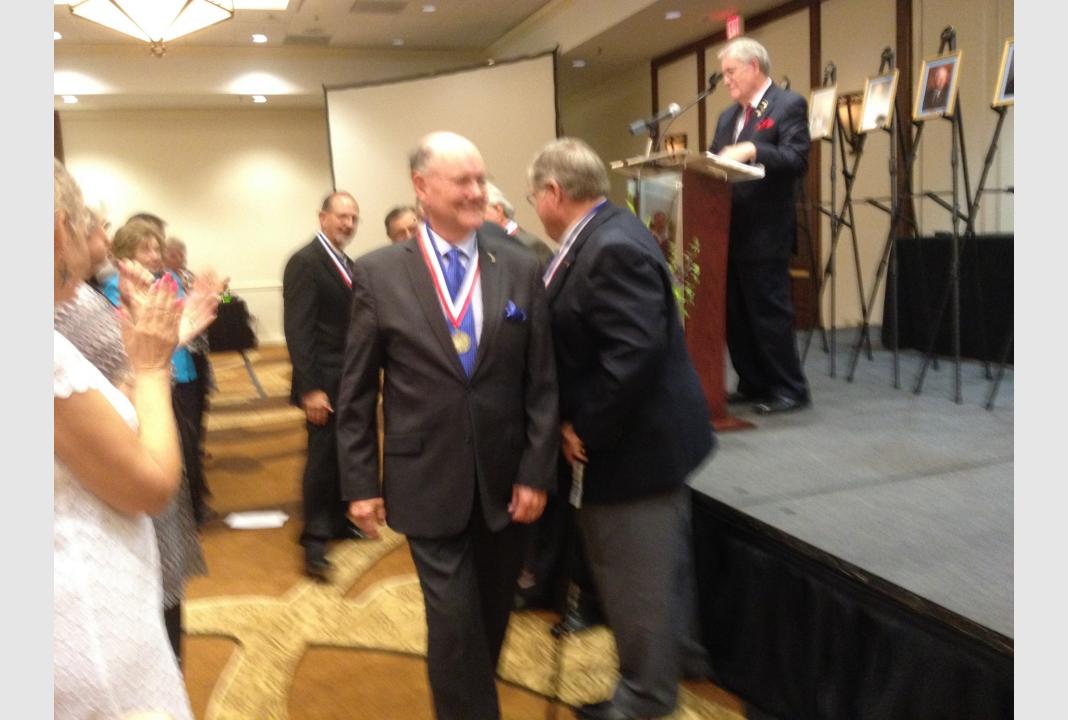

### Family Celebrates Induction

The only thing better than having you as my Dad, is my children having you as a Grandpa.

#### The Three Musketeers at TBA