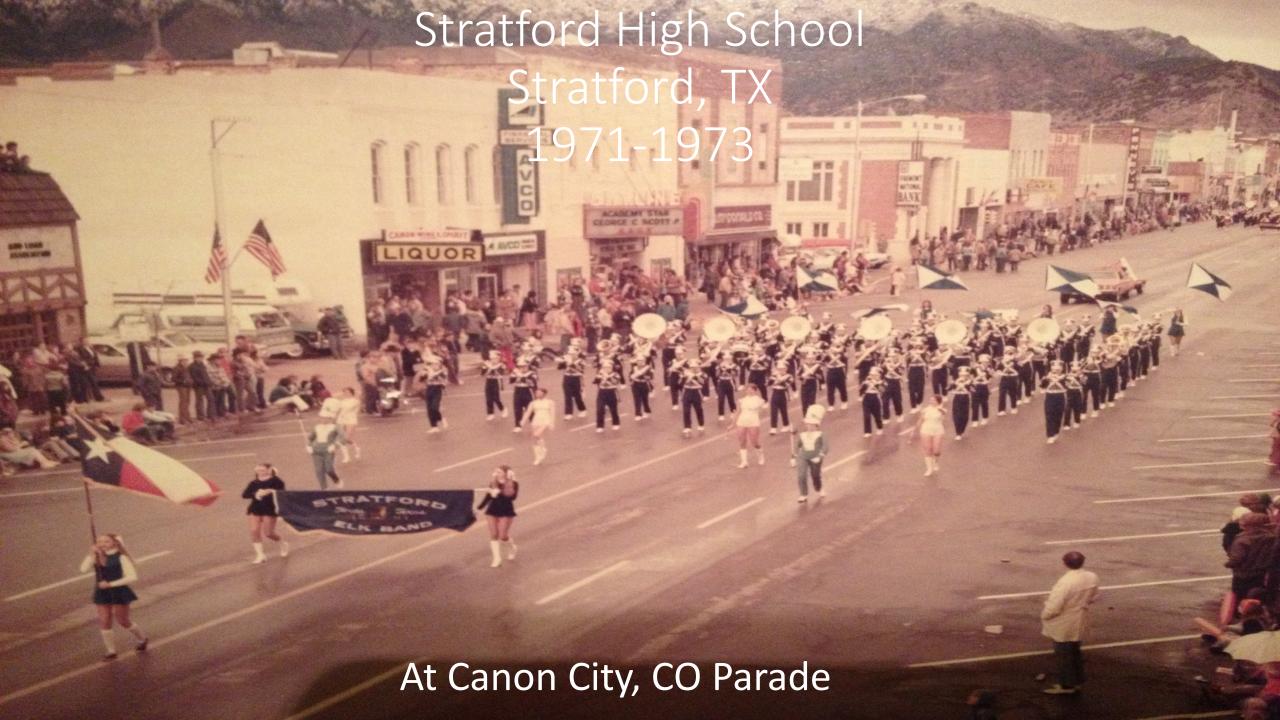

ad High School at contest in 2015. Marci used Dad's original score. Both made a first division!



#### Altus High School Altus, OK 1967-1969







#### "THAT ALTUS BAND"

ALTUS HIGH SCHOOL

At State Contest 1968 and 1969

1969

SINFONIANS — Williams

"MASS" FROM LA FIESTA MEXICANA — Reed

CHORALE AND ALLELUIA — Hanson

1968

1st SUITE IN Eb — Holst (1st and 3rd Movements) EESTING — Nelbydod

#### babtic achoora utlas

Present the Bands of

SOUTHEAST JUNIOR HIGH SCHOOL
NORTHEAST JUNIOR HIGH SCHOOL
CENTRAL JUNIOR HIGH SCHOOL
ALTUS HIGH SCHOOL



High School Auditorium Tuesday, May 14, 1968

# Southwestern Oklahoma State University Weatherford, OK 1969-1971





### SOUTHWESTERN STATE BAND TOUR

SOUTHWESTERN STATE COLLEGE

Weatherford, Oklahoma

DIRECTORS

HARLON LAMKIN **JEFF DOUGHTEN** 





#### Pampa High School, TX 1974-1980



#### Pampa High School Gerald Ford's Visit to Amarillo, TX



Ford sleeps at mas, the first the United Press

Tuesday's Wisconsin and New York primaries But Morris Udall, who claimed "sweet" victory too early in Wisconson, may have been eliminated as a serious presidential contender by Carter's late surge. Democrat Carter, the former Georgia

By STEVE GERSTEL

United Press International

President Ford scored important victories in

who was almost unknown at the

and Hubert Humphrey sanged up to deny him the clearcut majority of delegates he had Jimmy Carter, Henry Jackson and

Ford defeated GOP challenger Ronald Reagan in Wisconsin and need only ask for a Rockefeller slate of delegates which won in New York. It was a solid rebound from the Presi