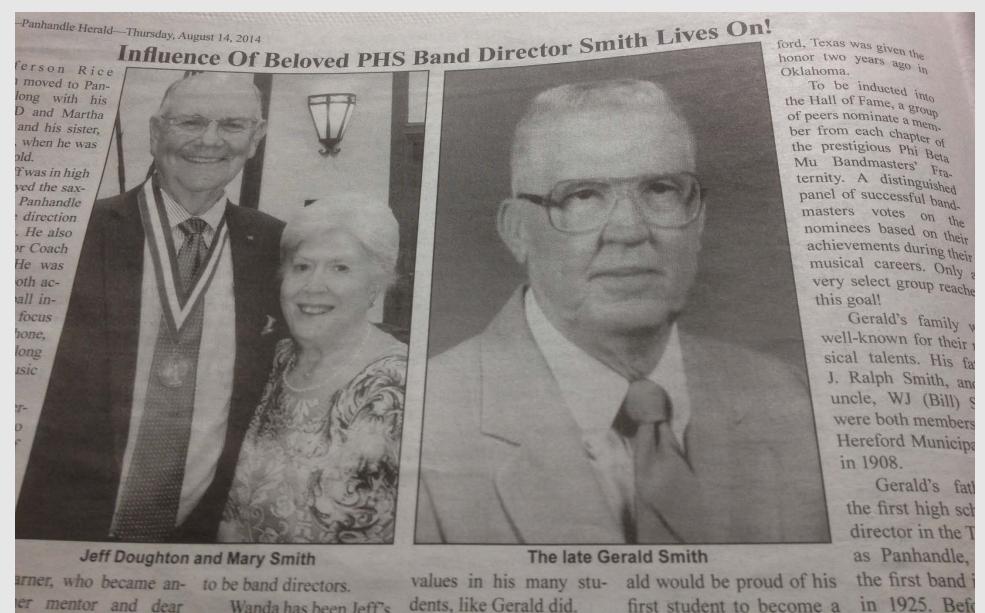

## Jeff Doughten and Gerald Smith--(Student and Mentor) Both Hall of Famers

The Legacy of High School Band Directors--Initiates into the Phi Beta Mu Hall of Fame Gerald Smith, Jeff Doughten, Jackie Gilley