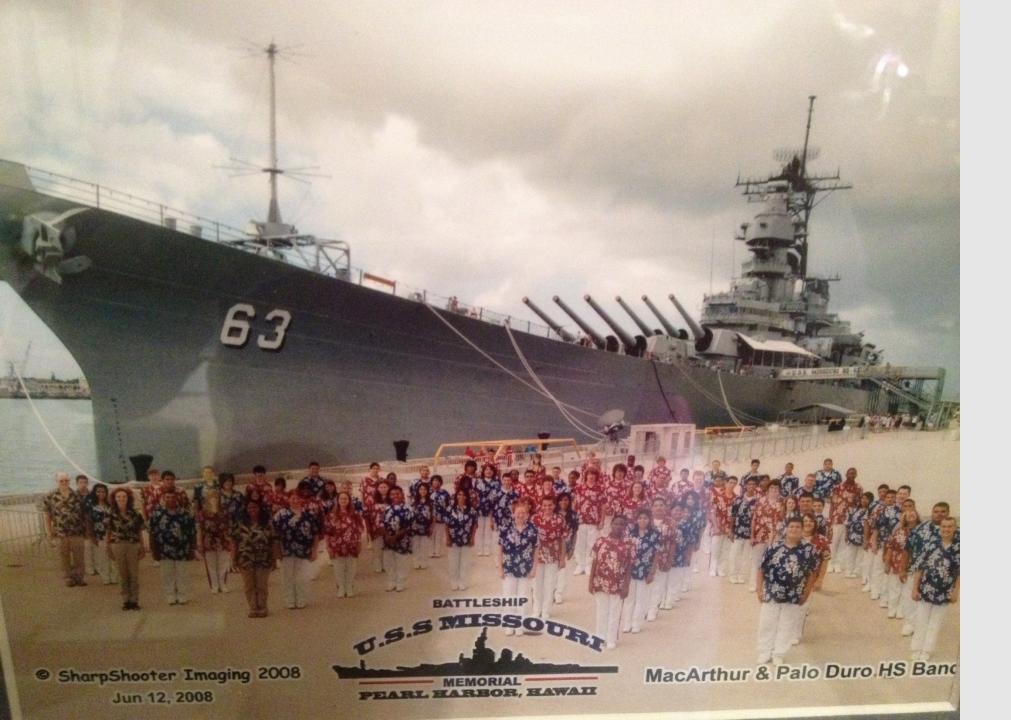

# Another Pause 1998-1999

Bowie Middle School Amarillo, TX 1999-2000

Palo Duro High School--Amarillo, TX 2000-2013

Father (blue shirts) of Palo **Duro High** School in Amarillo and daughter (red shirts) Of MacArthur High School of Irving combine bands to perform on the **USS** Missouri in Pearl Harbor, Hawaii

#### Battleship Missouri Memorial Battleship Row ~ Pearl Harbor, Hawaii

Certificate of Flag presentation

## Palo Duro High School Symphonic Band

On the occasion of your performance aboard Battleship Missouri on the 60th Anniversary of the commissioning of the USS Missouri

In tribute to American veterans of all branches of service, the national ensign is flown daily, 8 a.m. to sunset, on board the ex-USS Missouri (BB 63).