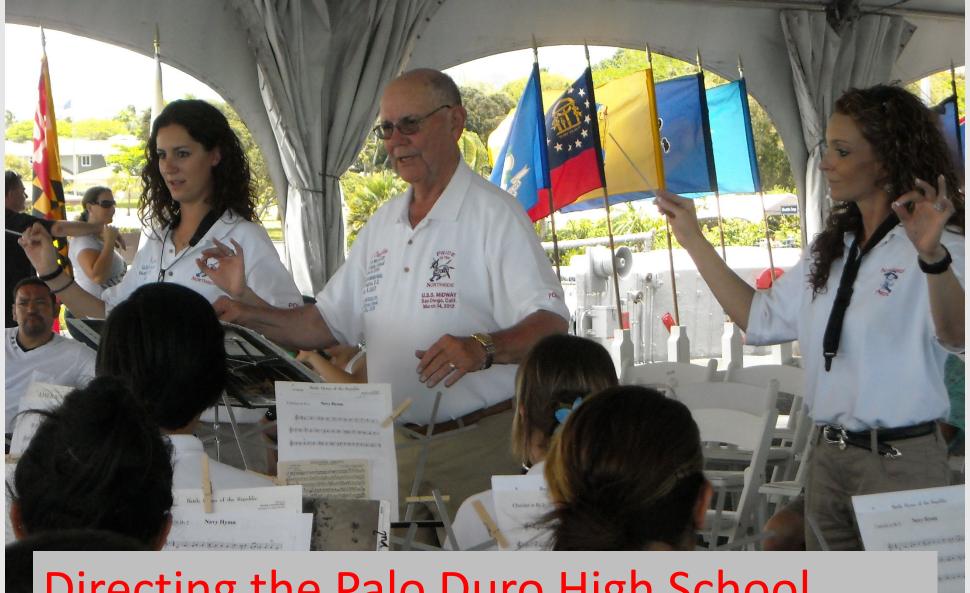

# Another Pause 1998-1999

Bowie Middle School Amarillo, TX 1999-2000

Palo Duro High School--Amarillo, TX 2000-2013

Father (blue shirts) of Palo **Duro High** School in Amarillo and daughter (red shirts) Of MacArthur High School of Irving combine bands to perform on the **USS** Missouri in Pearl Harbor, Hawaii