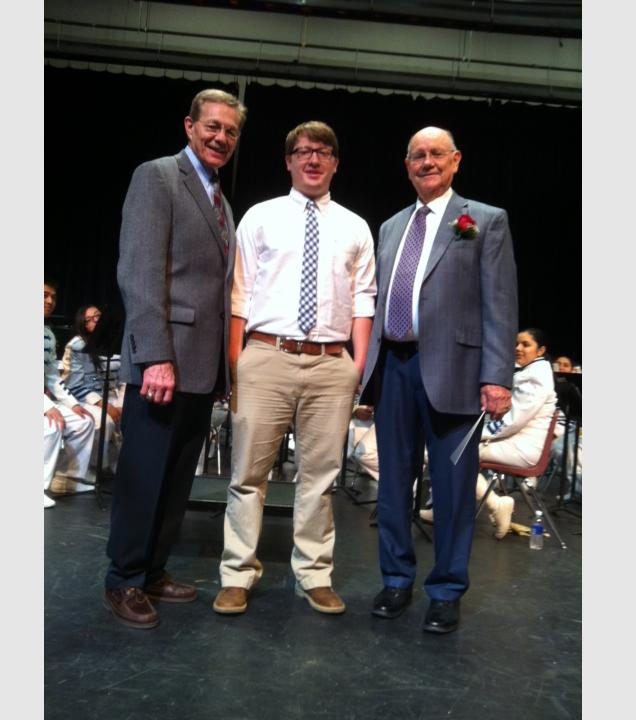

## Jeff Doughten and Gerald Smith--(Student and Mentor) Both Hall of Famers

The Legacy of High School Band Directors--Initiates into the Phi Beta Mu Hall of Fame Gerald Smith, Jeff Doughten, Jackie Gilley