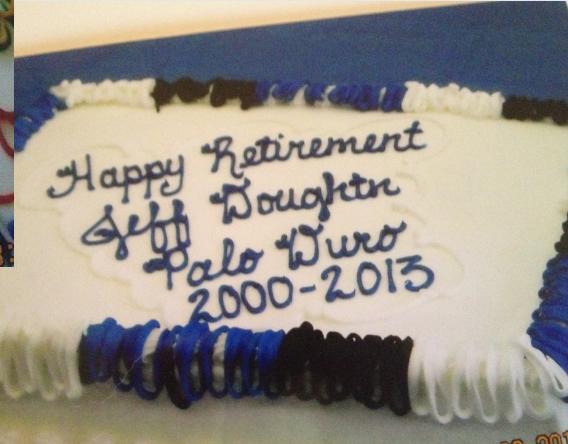

# Another Pause 1998-1999

Bowie Middle School Amarillo, TX 1999-2000

Palo Duro High School--Amarillo, TX 2000-2013

Father (blue shirts) of Palo **Duro High** School in Amarillo and daughter (red shirts) Of MacArthur High School of Irving combine bands to perform on the **USS** Missouri in Pearl Harbor, Hawaii