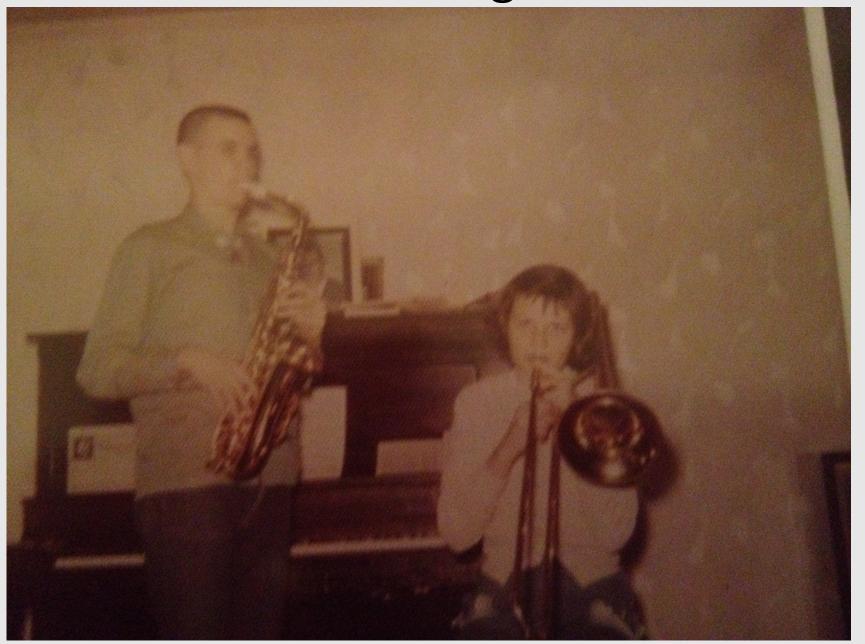

### Gallant Marines

Jeff played at Pampa Junior High School at contest in 1966; daughter Marci played at River Road High School at contest in 2015. Marci used Dad's original score. Both made a first division!