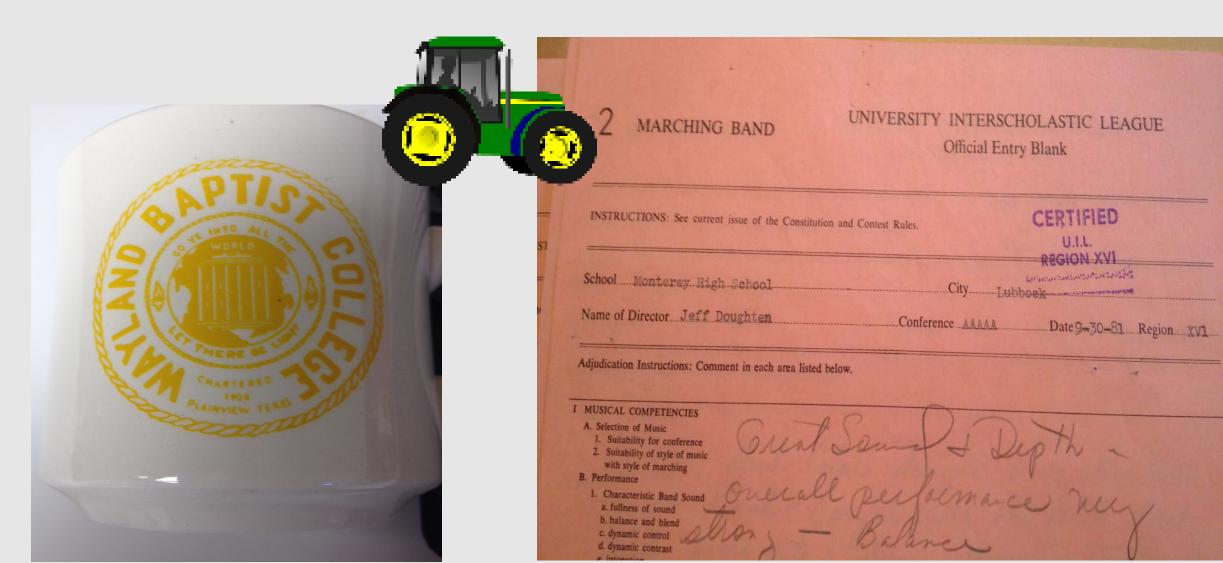

### 'Competition name of game'

For the 22nd time in the past 23 years the Pride of mps hand did not been

the group, under the direction of Jeff Directions. arned a first division rating Tuesday of the county interactionatic Lengte (UIL) Marching