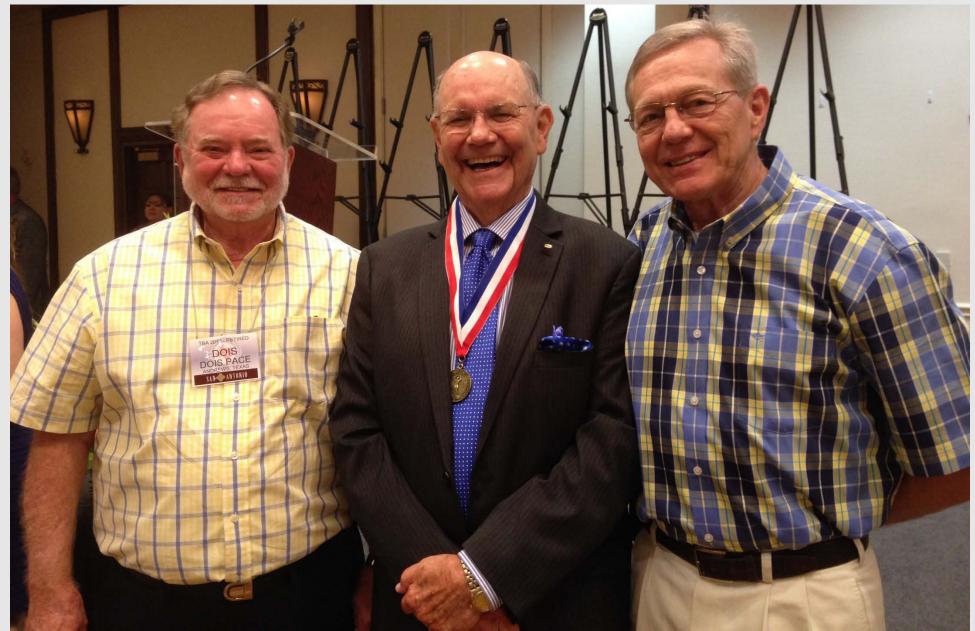

and I admired you for that. I have the utmost respect for you because no matter how tough things get you never give up on us. You push your students to be the best they can be, and you won't accept any less. You made me become a strong person, 

## Palo Duro It's Great to Get that Last Sweepstakes!





# Three Band Directors in One Family At TMEA and TBA











Directing the Palo Duro High School Band aboard the USS Missouri in Hawaii

Retirement







#### Last Time



#### After Retirement—Visiting Marci's Band



# Daughter—Honorary Band Member at Palo Duro High School



#### Dad—Honorary Band Member at River Road







### Family Celebrates Induction



The only thing better than having you as my Dad, is my children having you as a Grandpa.



#### The Three Musketeers at TBA



## Jeff Doughten and Gerald Smith--(Student and Mentor) Both Hall of Famers



The Legacy of High School Band Directors--Initiates into the Phi Beta Mu Hall of Fame Gerald Smith, Jeff Doughten, Jackie Gilley