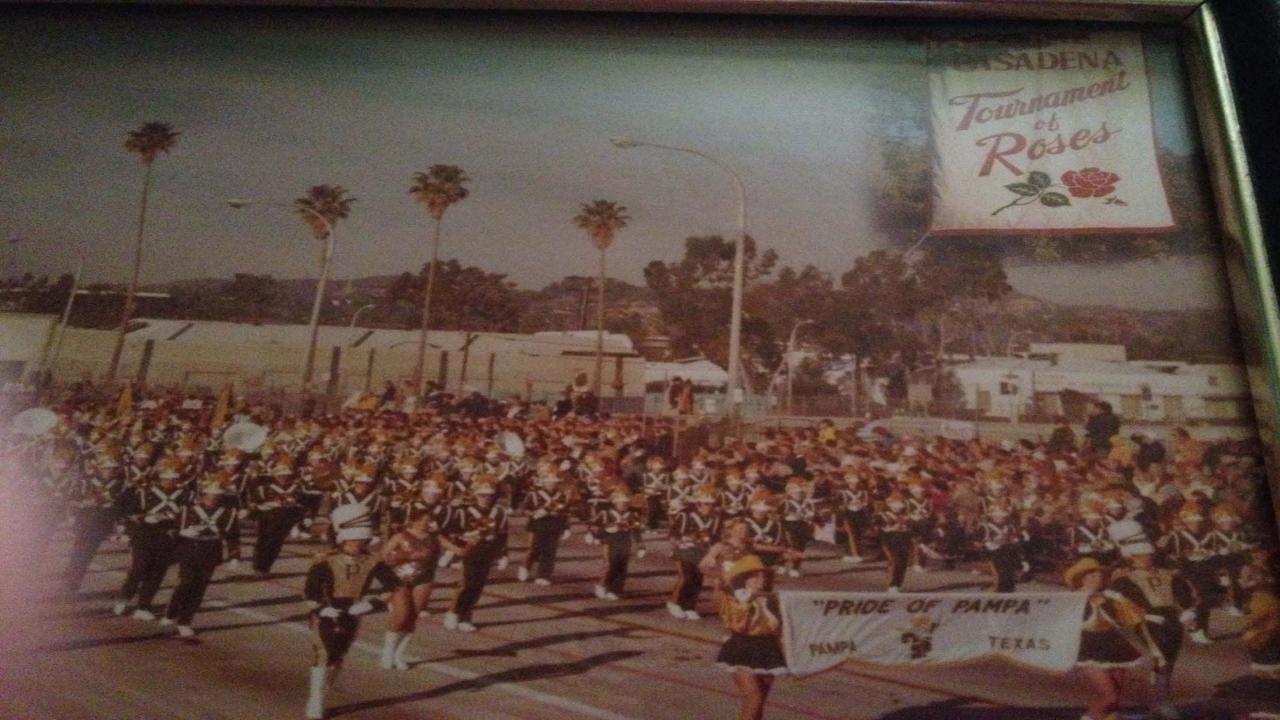

## Pampa High School Band at the Tournament of Roses Parade

Doughten said since he has inten said he will be Day 1979, the band marched in arrived in Pampa, the band has over farm operations at the Tournament of Roses marched 65 consecutive rm in Plainview and parade in Pasadena Calif This halftimes at football games