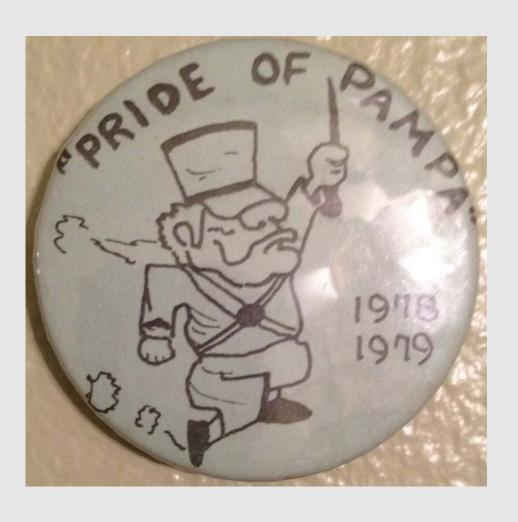

#### 'Pride of Pampa' band director resigns

and choirs on Flags over George

ays been a gypsy." ld the Pampa News ne place is Pampa seven years. It's ething new."

ing, he said.

id in 1974, the holidays."

a band in which the band band performed in the Worlds of Clower of "Nashville on the ved 32 first places in 33 Fun band contest in Kansas Road City. Mo., and on New Year's for Travel Advisors of year, the band was named the without being snowe 2 Calif , accompanying most outstanding band at 5

if Doughten, director of the Six Flags Over Georgia in Briscoe, for news commentator "ide of Pampa" band. Atlanta, and in 1977, the "Pride Paul Harvey when he visited ounced his resignation of Pampa" marched in the St. Pampa, for Art Linkletter, for day after a brilliant seven Patrick's Day Parade in Abigail Van Buren, 'Dear s with the Pampa High Dublin, Ireland, in 1978, the Abby" columnist, and for Jerry