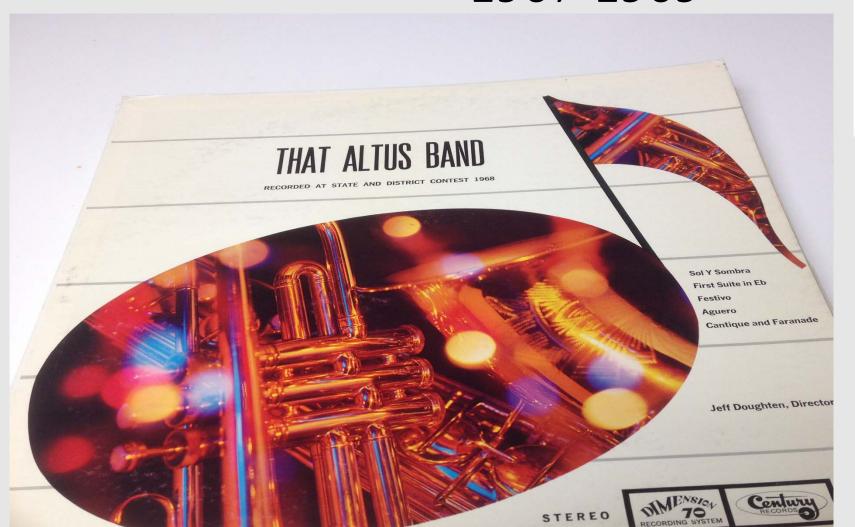

#### Altus High School Altus, OK 1967-1969

#### "THAT ALTUS BAND"

ALTUS HIGH SCHOOL

At State Contest 1968 and 1969

1969

SINFONIANS — Williams

"MASS" FROM LA FIESTA MEXICANA — Reed

CHORALE AND ALLELUIA — Hanson

1968

1st SUITE IN Eb — Holst (1st and 3rd Movements) EESTING — Nelbydod