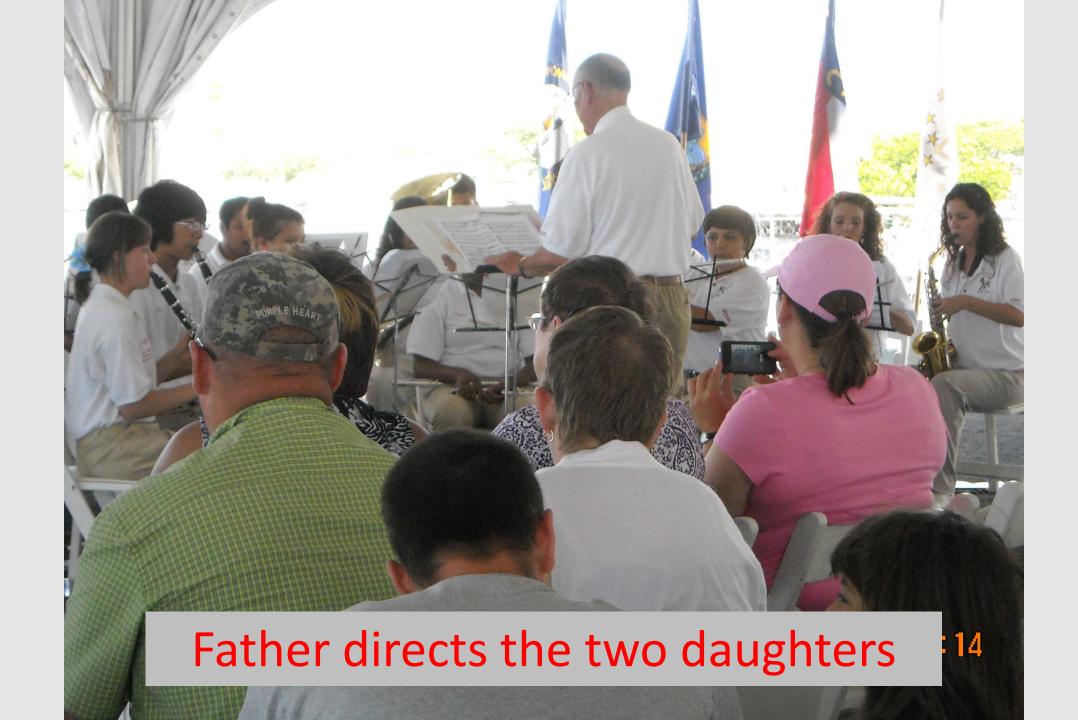

# Another Pause 1998-1999

Bowie Middle School Amarillo, TX 1999-2000

Palo Duro High School--Amarillo, TX 2000-2013

Father (blue shirts) of Palo **Duro High** School in Amarillo and daughter (red shirts) Of MacArthur High School of Irving combine bands to perform on the **USS** Missouri in Pearl Harbor, Hawaii