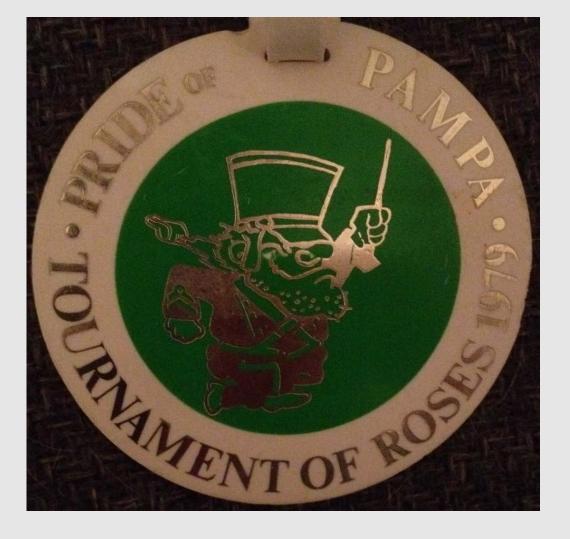

## Pampa High School Band at the Tournament of Roses Parade

Doughten said since he has inten said he will be Day 1979, the band marched in arrived in Pampa, the band has over farm operations at the Tournament of Roses marched 65 consecutive rm in Plainview and parade in Pasadena Calif This halftimes at football games