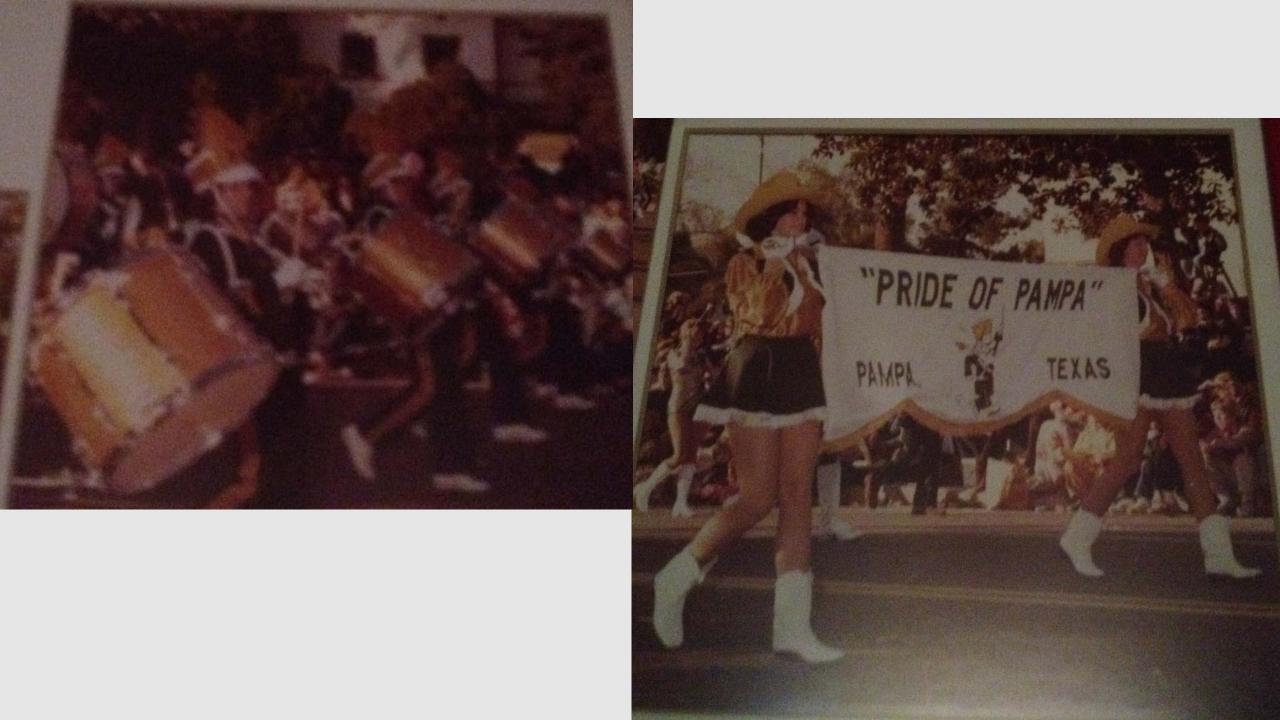

## Pampa High School Band at the Tournament of Roses Parade

Doughten said since he has inten said he will be Day 1979, the band marched in arrived in Pampa, the band has over farm operations at the Tournament of Roses marched 65 consecutive rm in Plainview and parade in Pasadena Calif This halftimes at football games