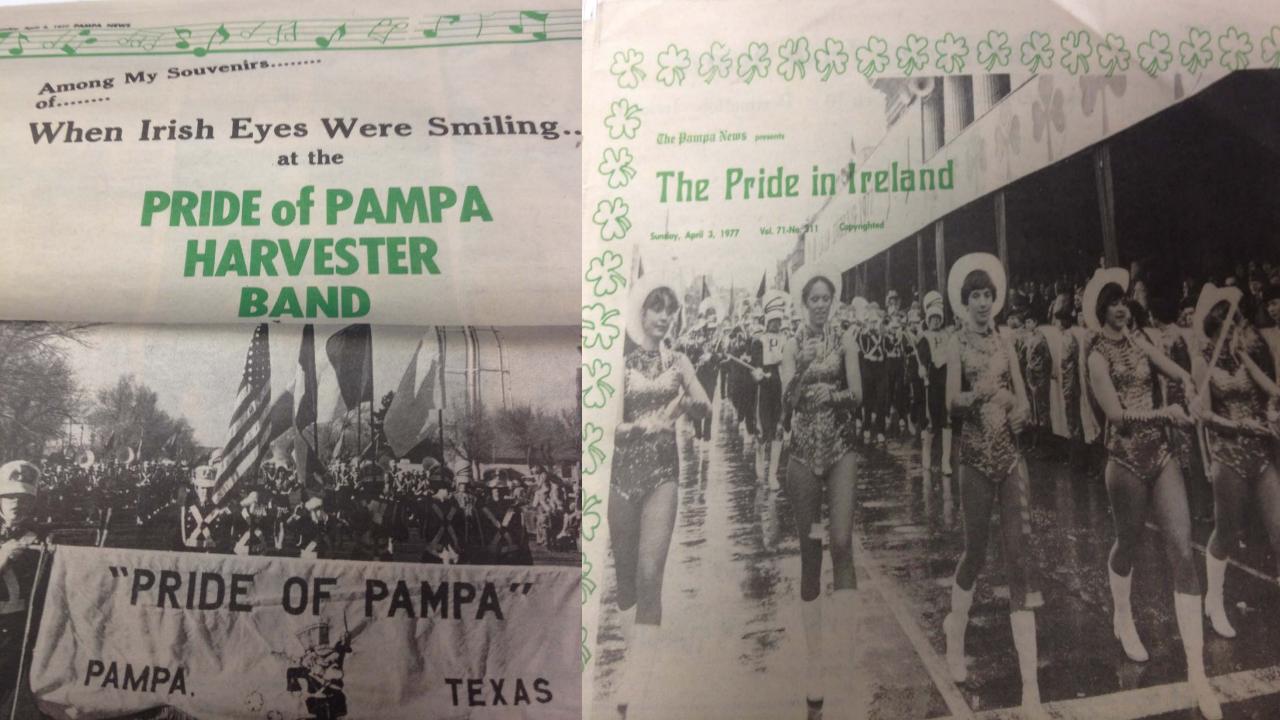

#### News Travels Fast

-Martin J. Shannon in The Wall Street Journal WHEN the St. Patrick's Day parade gets under way in Dublin, it is the Americans who dominate it. In March 1977 the first blare of music was "San Antonio Rose" from the Pampa, Texas, high-school band, and the first marchers behind the head of the parade were 250 Boston policemen. Altogether, about two dozen U.S. bands and marching units took part. It is the same every year. "We don't usually do much on St. Patrick's Day, ourselves," a Dublin priest said. "It's always wet, and people generally sit at home and watch television-football, horse races, and sometimes the big parades in the American cities." -Roy Reed in New York Times

Ryan: the world will eat a path to his door. Doughten: the pride of the Pride of Pampa

vincing the world that o vincing the world that veloped "a better hot hot dog has received lately-particularly for dients and lack of nut der franks, however and 20 per cent mo more digestible-he because of a secret co franks are in such started a hot dog sta Jiffy Joints, and a p offered to help intro England. "I've alw something to benef Ryan.

In Pampa, when p Pride of Pampa and Club, they're not tal ball team, which we