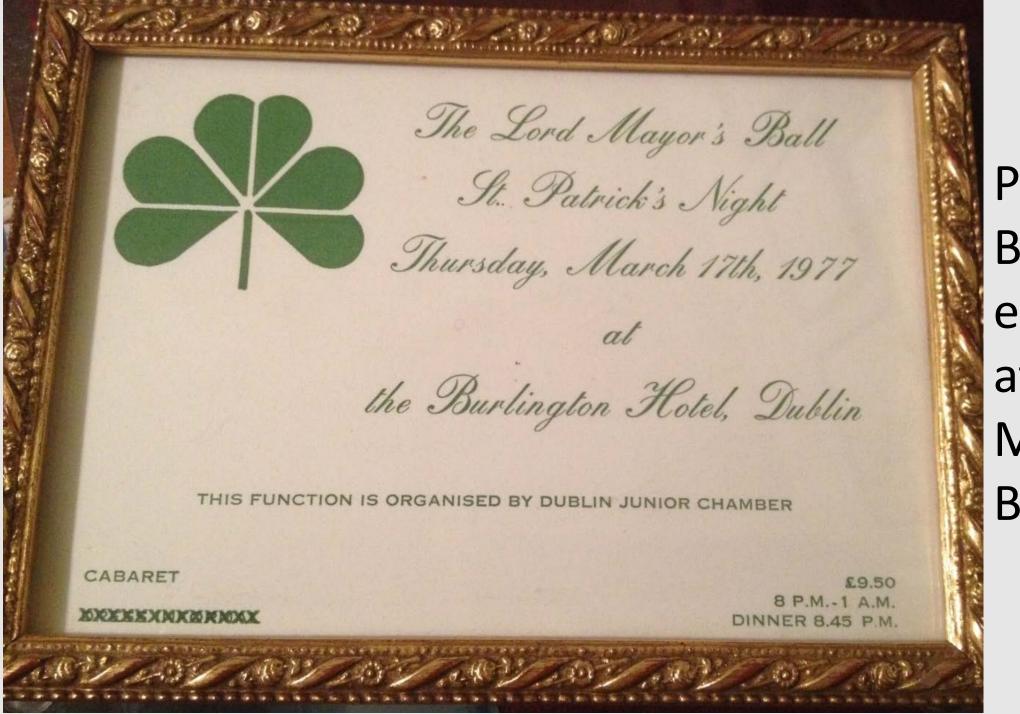

#### Pampa High School St. Patrick's Day Parade Dublin, Ireland

Pampa Jazz
Band
entertained
at The Lord
Mayor's
Ball

#### News Travels Fast

-Martin J. Shannon in The Wall Street Journal WHEN the St. Patrick's Day parade gets under way in Dublin, it is the Americans who dominate it. In March 1977 the first blare of music was "San Antonio Rose" from the Pampa, Texas, high-school band, and the first marchers behind the head of the parade were 250 Boston policemen. Altogether, about two dozen U.S. bands and marching units took part. It is the same every year. "We don't usually do much on St. Patrick's Day, ourselves," a Dublin priest said. "It's always wet, and people generally sit at home and watch television-football, horse races, and sometimes the big parades in the American cities." -Roy Reed in New York Times