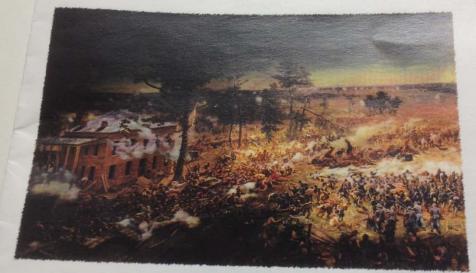

#### PALO DURO HIGH SCHOOL BAND AWARDS PRESENTATIONS

The Battle of Atlanta July 22,1864

Cyclorama

May 13, 2005 Santa Fe Building 7:00 p.m.