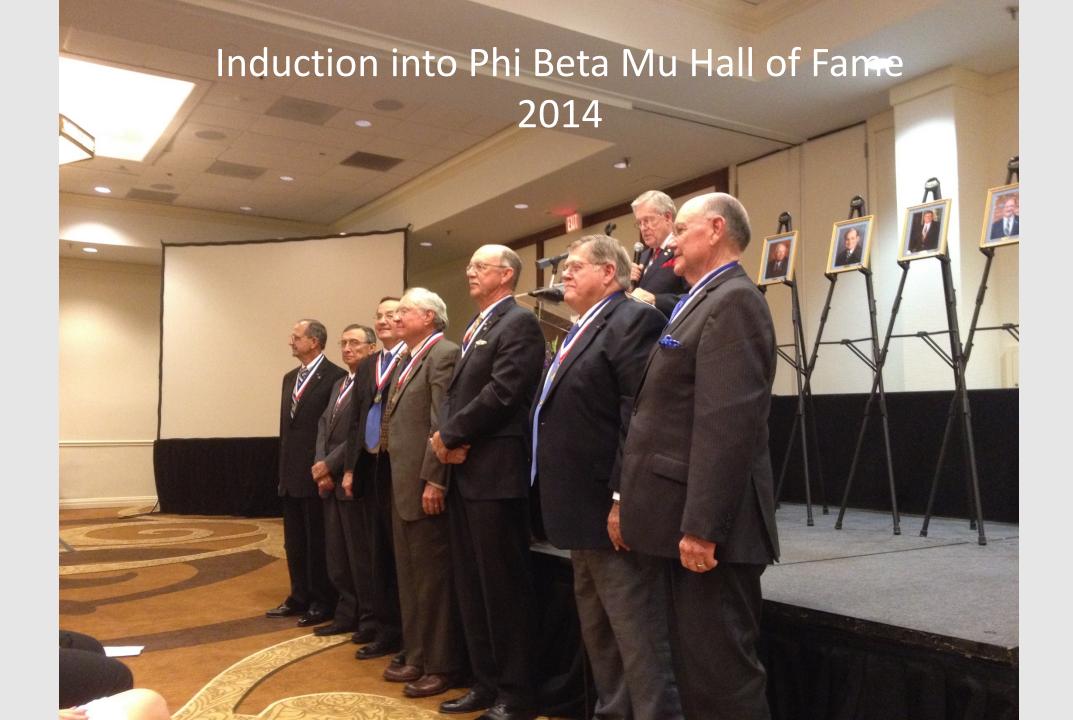

## Jeff Doughten and Gerald Smith--(Student and Mentor) Both Hall of Famers

The Legacy of High School Band Directors--Initiates into the Phi Beta Mu Hall of Fame Gerald Smith, Jeff Doughten, Jackie Gilley