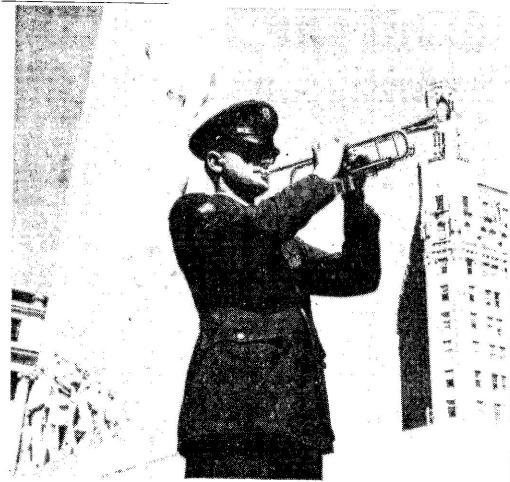

In any event, please accept my thanks for allowing the band to appear in support of this Court function.

Very truly yours,

WILLIAM S. SESSIONS

WSS:dms

XC:

Mr. Thomas DeFosset Mrs. Sarah W. Munford

TAPS FOR TEXAS' HEROES—Spec. 4 Fred Schroeder, 4th Army Band member from Seguin, with the Cenotaph honoring the 187 men who fell in the battle of the Alamo on March 6, 1836, in the background, prepares to play "Taps." Schroeder's rendition of "Taps" inside the Alamo Chapel was part of the Daughters of the Republic of Texas' ceremonies Thursday honoring the heroes.—Staff Photo by John Tarsike Jr.