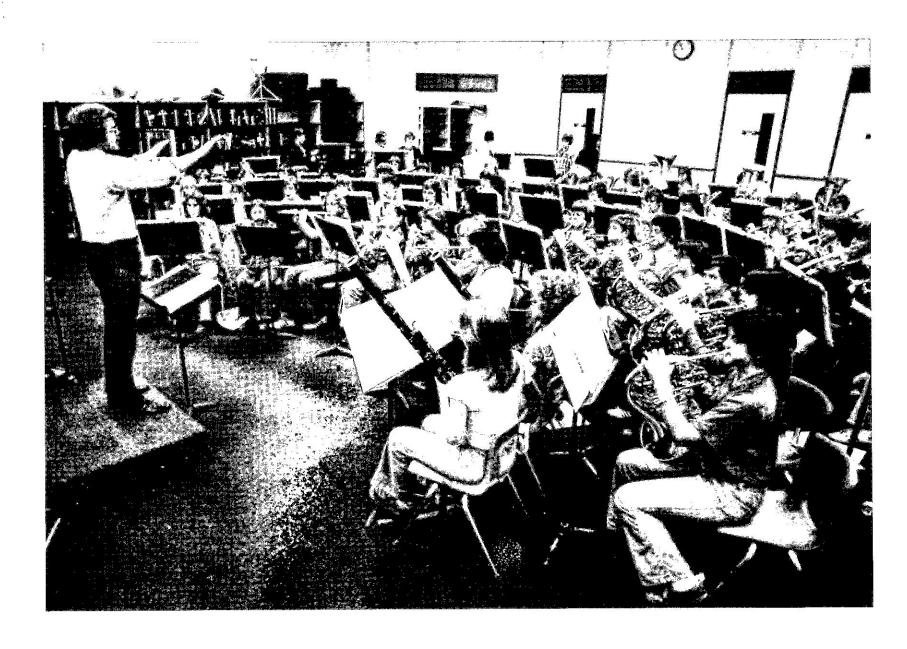

INET           |                    | * Brian Epperson | Marion Calvert    | Frank Reina                   |
| CLARINEI           | CONTRA ALTO        | * Billy Flink    | * Erik Colberg    | Dan Rogers                    |
|                    |                    | * Brant Holliday | Stuart Goulden    | Dan Rogers                    |
| Mark Bushaw        | CLARINET           | Richard Hovind   | Jeff Herren       |                               |
| Pam Dickens        |                    | † Mark Konrad    | *Sheri Morris     | * Seventh Grade               |
| * Lauren Gunn      | † Trina Davis      | Ben Lammons      | *John Schulte     | f Section Leader              |
|                    |                    |                  |                   |                               |



Band in Rehearsal

#### THE SCHOOL AND THE DISTRICT

Bammel Middle School is located in the rapidly growing Spring Independent School District, a suburban residential community about twenty miles north of Houston.

The students of Spring I.S.D. are served by one high school located on two campuses on the northern and southern ends of the district, two middle schools, and seven elementaries. A third middle school under construction is due to open in the fall of 1977.

The Spring area, formerly an agricultural community, has undergone a substantial change in make-up since the late 1960's with the migration of people moving from the city to the suburbs, and with the influx into the community of a number of people from out of state who were transferred to Houston due to its extensive economi