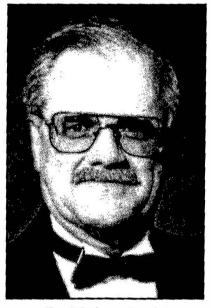

#### THE DIRECTOR

Fred Schroeder, a native of Seguin, studied band under Joe Rogers. He received his bachelors and masters from Texas Tech University working with Dean Killion. At Tech, he was a member of the Kappa Kappa Psi and Phi Mu Alpha music fraternities. Schroeder taught for one year at Smilie Wilson Junior High School in Lubbock and then served three years in the Fourth U. S. Army Band. He joined the Bammel Middle School staff in 1971.